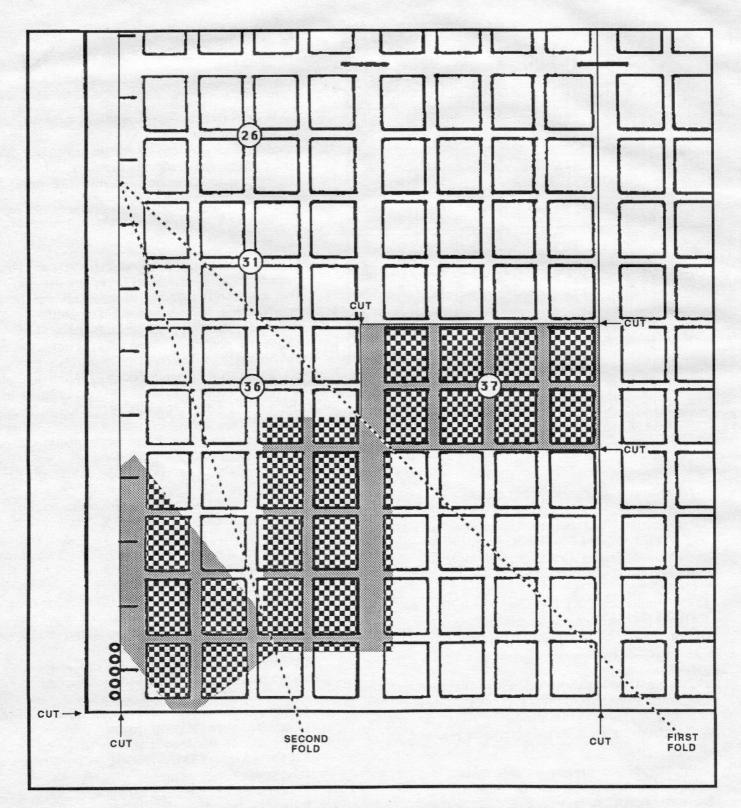

#### Fourteenagon bEFpOp Generation

The unfolded fourteenagon EFO contains two characteristics that make it possible to readily locate it within the 400-subject plate layout of figure 5:

1) The horizontal EE bars at the left side of the left-hand segment place this portion along the left edge of the 400-subject sheet;

2) The bottom straight-edge on the left-hand segment exhibits traces of the bottom joint line. This uniquely defines its position to just below position 45.

Using these two clues, we can place Larry's fourteenagon at the shaded location shown in figure 6.

The sheet folds shown by the dotted lines in figure 6 can be deduced from the two

folds in Larry's fourteenagon and its location on the sheet. The first fold was at almost a 45 degree angle upwards from the paper; the second, steeper fold was in the opposite direction, under the paper.

# Interesting Characteristics of the Fourteenagon

1) The position 37 booklet pane survived intact. Only a small foldover exists in the lower left corner of the tab where it is attached to the second segment. Normally, the characteristics of a separate position 37 pane are not sufficiently definitive to establish its plate position more precisely than as one of ten positions in the second column of the sheet; only when it is found attached in a telltale foldover, as in the fourteenagon, can it be accurately plated.

2) Curiously, the two sheet folds appear to meet just below the lowest EE bar at the left-hand edge of the position 26 pane, as shown in figure 6. Trial locations of the two folds that did not intersect at that point failed to produce the illustrated fourteenagon.

3) Before this particular 1510c sheet was being stacked and collated for booklet assembly, the left-hand marginal strip was certainly trimmed away at the cut line shown in figure 6, so that the lower-left sheet plate number could not possibly appear regardless of the locations of subsequent folds and cuts. This left-side trim was a revelation to me: earlier 400-subject book-stamp sheets (e.g., Scott 1284b, 1393a, 1395a, 1395d) were not trimmed or not trimmed closely, as evidenced by the appearance of plate numbers on other foldover examples (see figure 2). Booklet Error/Freak Polygon Oddity Panes (bEFpOps): The "Final Exam" Results--Continued from the preceding page

Figure 6: Plating heritage of Sullivan's fourteenagon bEFpOp

\_\_\_\_\_

# Booklet Error/Freak Polygon Oddity Panes (bEFpOps): The "Final Exam" Results--Continued from the preceding page

4) My reconstruction efforts showed that the placement and angles of the two folds are extremely critical to recreating Larry's fourteenagon. A slight movement of the folds causes a differently-shaped piece to result. In fact, if the first fold were just a little farther to the left, the bridge between the position 37 pane at right and the second segment to its left would not exist at all, and Larry's spectacular EFO would not have been created.

5) In this configuration the two booklet staples produced nine holes in the piece: four at the left side of the upper right rectangle (the position 37 pane); four across the top of the vertical rectangle; and one at the extreme edge of the selvage on the lower left segment. The top prong