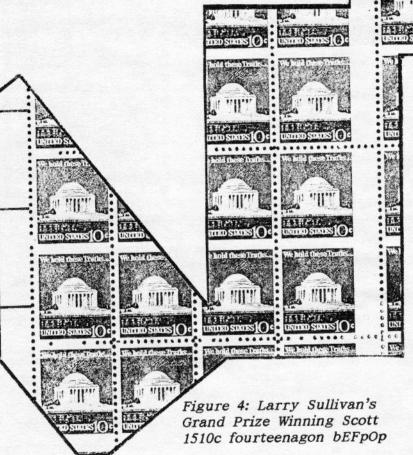

#### Grand-prize winner

The outstanding paper in the bEFpOp final exam came from Larry Sullivan of El Paso. Texas. Larry sent a copy of his fantastic, fourteen-sided, double foldover Scott 1510c pane from his "Philatelic Faux Pas" EFO exhibit of fifteen years ago. This remarkable piece, shown in figure 4, contains portions of 29 Scott 1510 stamps. including, in the middle segment, a beautiful vertical pair imperforate between. Larry tells me that this imperf-between pair triggered Scott to list it as the "1510f" entry in the Specialized Catalog of United States Stamps. Congratulations, Larry! You win a copy of my monograph, Discovering U.S. Rotary Booklet Pane Varieties 1926-1978.

Larry's "fourteenagon" bEFpOp has never before been illustrated in the philatelic literature, so the remainder of this article will be devoted to its origin and characteristics.

#### Acquisition of the Prize-Winning bEFpOp

Larry says, "Over the years I became acquainted with a USPS philatelic clerk in a neighboring town. He knew that one of my major interests was EFOs, since I often showed my exhibit called 'Philatelic *Faux Pas*'. Every time he received new stock, he checked for EFOs and brought me several minor perf-shifts and color misregistrations.

ADDZIP

TO YOUR MAIL

C ( W) A

ALWAYS

USE ZIPCODE

DUS.POSTAGE

UAPOSTAGE SUAPOSTAGE

"On one occasion, he called me at my office and stated that he wanted to drop by my house that evening to show me a new find. I lukewarmly agreed, expecting still more minor items. When he arrived, he handed me a complete and unopened booklet, and suggested I peek through the side opening of the cover. I was astonished to see several folds of paper inside, but I couldn't really tell exactly what it looked like except that it was folded over, miscut, and stapled in place.

"To make a long story short ('Too late, they cried!') we negotiated a price of \$50, I paid him, and he left. He was not yet out of the driveway before the cover was off and the staples were removed, and there was the monster 'fourteenagon'; the other four panes were disgustingly normal."