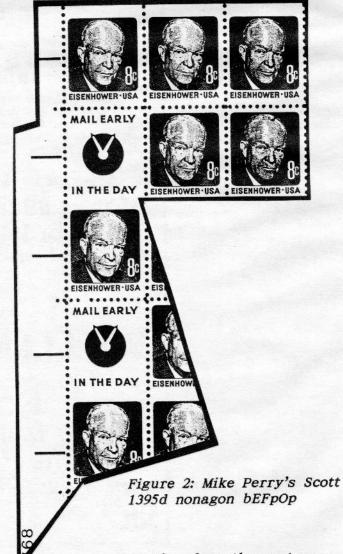

#### Second-Place Winner

The second-place final exam blue-book was turned in by Mike Perry of Kelso, Washington. Mike sent photocopies of a nonagon bEFpOp from his collection, figure 2, and the eye-catching, thirteen-sided,

3) Before this particular 1510c sheet was being stacked and collated for booklet assembly, the left-hand marginal strip was certainly trimmed away at the cut line shown in figure 6, so that the lower-left sheet plate number could not possibly appear regardless of the locations of subsequent folds and cuts. This left-side trim was a revelation to me: earlier 400-subject book-stamp sheets (e.g., Scott 1284b, 1393a, 1395a, 1395d) were not trimmed or not trimmed closely, as evidenced by the appearance of plate numbers on other foldover examples (see figure 2). Booklet Error/Freak Polygon Oddity Panes (bEFpOps): The "Final Exam" Results--Continued from the preceding page