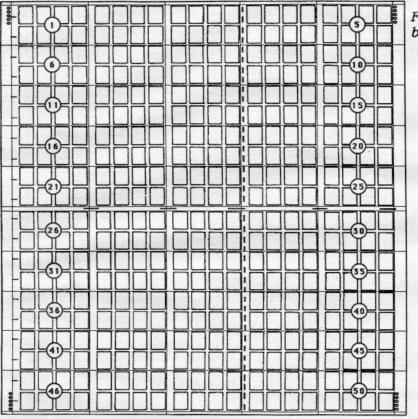

# Background: 400-Subject Book-Stamp Layout

The Scott 1510c 10c Jefferson Memorial 8-stamp booklet panes were printed from 400-subject book-stamp plates on Bureau of Engraving and Printing web-fed presses. The printed web was sheeted for booklet assembly by cutting into 400-subject sheets of the general configuration illustrated in figure 5. The sheeting cuts occurred along the horizontal plate joint lines that exist across the very top and bottom of the figure 5 illustration.

Each 400-subject sheet contains 50 8-stamp booklet panes when eventually cut along the thin horizontal and vertical lines shown in figure 5. Many of the booklet panes printed from these plates are platable, so the fifty positions are numbered as shown in the circles. The numbering convention was established by Dr. William Bush of the Bureau Issues Association in the mid-1970s and has become the numbering standard used by collectors and dealers.

Technically, there are in figure 5 a few inaccuracies in the locations of the EE bars, EE dashes, and process marks, and in the size of plate number representations. But the drawing is totally adequate for the following discussion of the generation of Larry Sullivan's prizewinning piece.