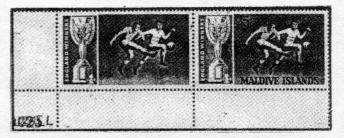

England World-Cup Winners 1967 commemorative from Maldive Islands, left stamp missing country and value

Stamp Collector also published a report by Sam Houston Duck Co. owner (and EFOCC member) Bob Dumaine of the finding of "a single sheet of the 1990 Australian Federal Duck Stamp \$8 overprint. . . with the sheet inverted."

Philip Halward, British correspondent for Stamp Collector, devoted a major portion of his February 8 column to a discussion of the demand for and pricing of errors. And he presented a recently-discovered error in a Maldive Islands stamp, the 251 issue of March 22, 1967 honoring the English victory in the soccer world cup. The error stamp is the left-hand member of the pair shown here; the territorial identity and the denomination are missing. probable cause of the error. "The overprints were produced by a small jobbing printer using letterpress machinery. . Each time the printer parted the stock to place sheets for overprinting in the feed tray of the printer, he did so at the blank sheet which occurs in the bulk stock at each hundred sheets. The blank sheet masked the next printed sheet, and in this case as the blank sheet was fed through the machine, it was revealed that the feed stock was wrong way round. This was corrected without realizing that one sheet had already passed through the