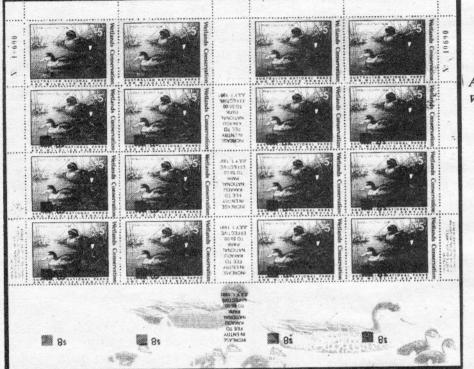

England World-Cup Winners 1967 commemorative from Maldive Islands, left stamp missing country and value

Stamp Collector also published a report by Sam Houston Duck Co. owner (and EFOCC member) Bob Dumaine of the finding of "a single sheet of the 1990 Australian Federal Duck Stamp \$8 overprint. . . with the sheet inverted."

James Jude, executive director of the

Australian Wildlife Fund, explained the

booklet pane missing intaglio blue, green and violet

Swedish STOCKHOLMIA '86

What makes this particularly fascinating is that the third stamp in the booklet was a joint issue with the United States; the U.S. version of the joint-issue stamp is Scott 1583. Hope that doesn't indicate that the error virus is catching!