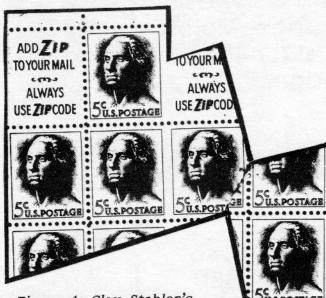

#### Third-Place Winner

The third-place response came from Clay Stabler of Ponte Vedra, Florida, who sent photcopies of some of the bEFpOps in his collection. His most complicated is a double-foldover decagon which, though fascinating, missed meeting the challenge by one side. It is a member of the Scott 1213a, slogan 3, family of booklet panes, and is shown in figure 1. This bEFpOp has apparently tired badly from traveling among collectors and dealers, as its lower right appendage has completely separated from the fold (pun intended).

Figure 1: Clay Stabler's Scott 1213a decagon bEFpOp (Third-Place Winner) Clay's more significant (to me) final exam entry is his corrective observation that the third trapezoid example in lesson 6 of my December article isn't one: it hasn't two parallel sides, and is simply a garden-variety quadrilateral. Thanks, Clay; you were the only one to report this correction.