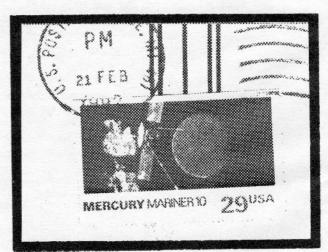

John always includes something special with his report. This time it's a cover franked by a 29c stamp that shows the Mariner 10 spacecraft and the planet Mercury-- and, on this stamp, what appears to be a bright magenta space creature eyeballing the spacecraft.