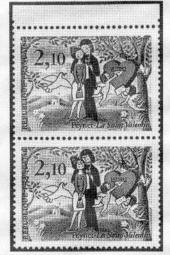

Australian Duck Stamp sheet with inverted overprint

Michael Schreiber, writing in Linn's Stamp News for February 17, 1992, has a timely discussion of the errors in France's 1985 St. Valentine commemorative, which pictures a loving couple in an imaginary scene in the countryside. The most important of these errors is the stamp in which the dark-blue denomination (2,10) is absent. Two such errors, one of which is shown here, were offered at Sotheby's (London)

French St. Valentine stamp absent its denomination

Inking-in roller error causes absence of facial features on top stamp of French St. Valentine pair

A second kind of error on the St. Valentine stamp is one that we would classify as a freak caused by a broken inking-in roller. In the pair shown here, the top member has the facial features of the lovers missing. The illustrated pair was advertised in a French stamp magazine late last year for about \$400.